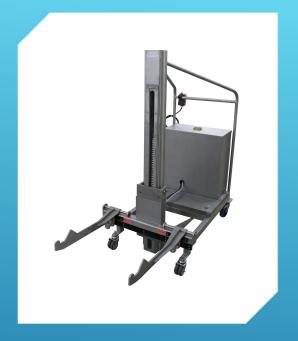

#### MEDICAL INDUSTRY

Lifts and workstations for assembly, transporting testing, and inspecting







STAINLESS STEEL PORTABLE LIFTS









### PORTABLE ASSEMBLY WORK TABLES WITH ADJUSTABLE HEIGHT









## MORE LIFT TABLES WITH CUSTOM TOPS







### PORTABLE POWERED LIFTS THAT PICK PAILS AND CONTAINERS





## MORE POWERED LIFTS FOR HANDLING CONTAINERS











CUSTOM TRANSPORT CARTS FOR ROLLS AND OTHER MATERIALS









#### MANIPULATORS AND POSITIONERS











JIB ARMS WITH CUSTOM TOOLING AVAILABLE







# STAINLESS STEEL ADJUSTABLE HEIGHT WORK BENCHES



### FOOT PEDAL LIFTS

► Providing Custom Ergonomic Solutions in Manufacturing Companies for over 30 years

**▶ 1.800.724.1302** 

#### UNIDEX