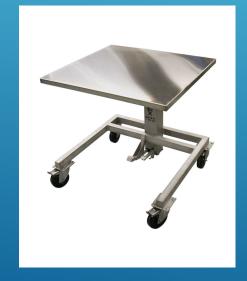

#### MEDICAL INDUSTRY

Lifts and workstations for assembly, transporting testing, and inspecting

STAINLESS STEEL PORTABLE LIFTS