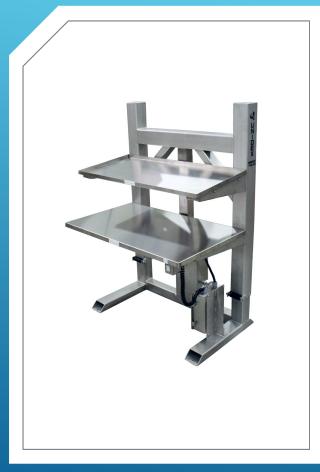

#### MEDICAL INDUSTRY

Lifts and workstations for assembly, transporting testing, and inspecting







STAINLESS STEEL PORTABLE LIFTS









### PORTABLE ASSEMBLY WORK TABLES WITH ADJUSTABLE HEIGHT









## MORE LIFT TABLES WITH CUSTOM TOPS







### PORTABLE POWERED LIFTS THAT PICK PAILS AND CONTAINERS





## MORE POWERED LIFTS FOR HANDLING CONTAINERS











CUSTOM TRANSPORT CARTS FOR ROLLS AND OTHER MATERIALS









#### MANIPULATORS AND POSITIONERS











JIB ARMS WITH CUSTOM TOOLING AVAILABLE







# STAINLESS STEEL ADJUSTABLE HEIGHT WORK BENCHES



### FOOT PEDAL LIFTS

► Providing Custom Ergonomic Solutions in Manufacturing Companies for over 30 years

**▶ 1.800.724.1302** 

#### UNIDEX