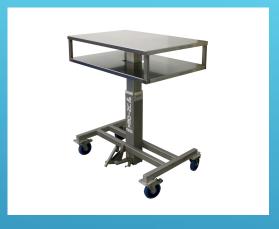

#### MEDICAL INDUSTRY

Lifts and workstations for assembly, transporting testing, and inspecting

STAINLESS STEEL PORTABLE LIFTS

### PORTABLE ASSEMBLY WORK TABLES WITH ADJUSTABLE HEIGHT