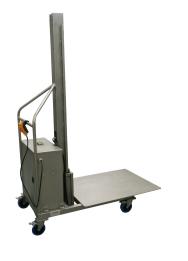

#### MEDICAL INDUSTRY

Lifts and workstations for assembly, transporting testing, and inspecting

STAINLESS STEEL PORTABLE LIFTS

### PORTABLE POWERED LIFTS THAT PICK PAILS AND CONTAINERS