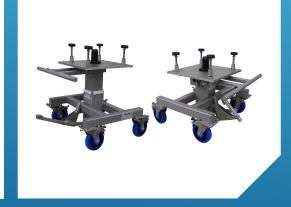

#### MEDICAL INDUSTRY

Lifts and workstations for assembly, transporting testing, and inspecting







STAINLESS STEEL PORTABLE LIFTS









### PORTABLE ASSEMBLY WORK TABLES WITH ADJUSTABLE HEIGHT









## MORE LIFT TABLES WITH CUSTOM TOPS







### PORTABLE POWERED LIFTS THAT PICK PAILS AND CONTAINERS





## MORE POWERED LIFTS FOR HANDLING CONTAINERS











CUSTOM TRANSPORT CARTS FOR ROLLS AND OTHER MATERIALS









#### MANIPULATORS AND POSITIONERS











JIB ARMS WITH CUSTOM TOOLING AVAILABLE







# STAINLESS STEEL ADJUSTABLE HEIGHT WORK BENCHES



### FOOT PEDAL LIFTS

► Providing Custom Ergonomic Solutions in Manufacturing Companies for over 30 years

**▶ 1.800.724.1302** 

#### UNIDEX