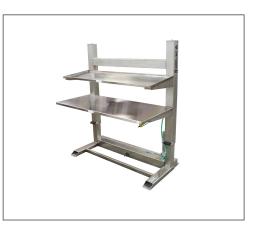

#### MEDICAL INDUSTRY

Lifts and workstations for assembly, transporting testing, and inspecting







STAINLESS STEEL PORTABLE LIFTS









### PORTABLE ASSEMBLY WORK TABLES WITH ADJUSTABLE HEIGHT









## MORE LIFT TABLES WITH CUSTOM TOPS







### PORTABLE POWERED LIFTS THAT PICK PAILS AND CONTAINERS





## MORE POWERED LIFTS FOR HANDLING CONTAINERS











CUSTOM TRANSPORT CARTS FOR ROLLS AND OTHER MATERIALS









#### MANIPULATORS AND POSITIONERS











JIB ARMS WITH CUSTOM TOOLING AVAILABLE







# STAINLESS STEEL ADJUSTABLE HEIGHT WORK BENCHES



### FOOT PEDAL LIFTS

► Providing Custom Ergonomic Solutions in Manufacturing Companies for over 30 years

**▶ 1.800.724.1302** 

#### UNIDEX