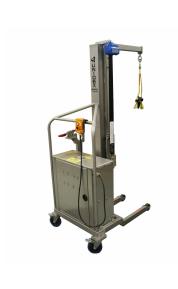

#### MEDICAL INDUSTRY

Lifts and workstations for assembly, transporting testing, and inspecting







STAINLESS STEEL PORTABLE LIFTS









### PORTABLE ASSEMBLY WORK TABLES WITH ADJUSTABLE HEIGHT









## MORE LIFT TABLES WITH CUSTOM TOPS







### PORTABLE POWERED LIFTS THAT PICK PAILS AND CONTAINERS





## MORE POWERED LIFTS FOR HANDLING CONTAINERS











CUSTOM TRANSPORT CARTS FOR ROLLS AND OTHER MATERIALS









#### MANIPULATORS AND POSITIONERS











JIB ARMS WITH CUSTOM TOOLING AVAILABLE







# STAINLESS STEEL ADJUSTABLE HEIGHT WORK BENCHES



### FOOT PEDAL LIFTS

► Providing Custom Ergonomic Solutions in Manufacturing Companies for over 30 years

**▶ 1.800.724.1302** 

#### UNIDEX