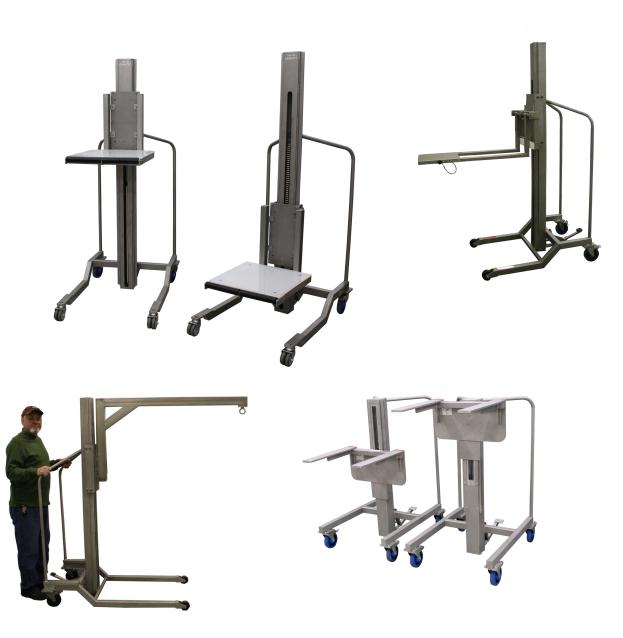

### PORTABLE POWERED LIFTS THAT PICK PAILS AND CONTAINERS

## MORE POWERED LIFTS FOR HANDLING CONTAINERS

CUSTOM TRANSPORT CARTS FOR ROLLS AND OTHER MATERIALS