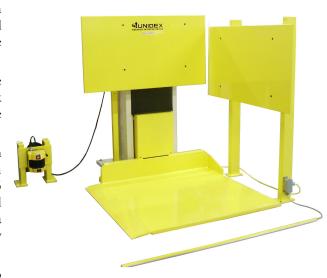

## **TL Series Low Profile Pallet Lift**

The UNIDEX TL Series Low Profile Pallet Lift has been ergonomically designed to provide the greatest durability, versatility, flexibility and safety for your production needs.

## STANDARD FEATURES

- Standard Model (TL36)
- 36" vertical lift from 0"-36"
- Accessible by pallet jack
- Electric hydraulic system 8.8 amps at 115 VAC
- 2,000 lb. lift capacity at pallet
- Stationary bolt down

## **OPTIONAL FEATURES**

- Free standing
- Increased weight capacity
- Higher stroke
- Pendant control/foot control
- Casters for mobility
- Stainless steel construction
- Special platform sizes

The TL36 Series Pallet Lift's adjustable height capability places pallets within easy operator reach, thus improving speed of product transfer from conveyor or assembly lines. The reduction of stretching and bending movements also diminished musculoskeletal fatigue and the risk of injury, saving lost time and compensation claims.

A unique, cantilevered table design eliminates scissors-lift pinch points. The lift system has built-in controls providing slow down speeds for greater safety of your operator and product. The 115 VAC electric hydraulic system permits operation from standard 15 amp receptacles. TL36 Pallet Lifts can be provided with a number of options including turn tables, interlocked safety curtains or tape switches.