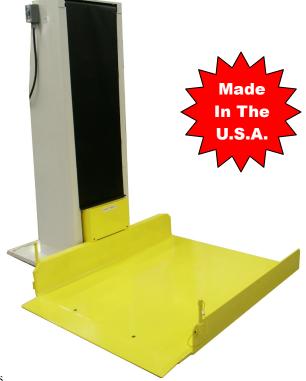

## **TL Series Low Profile Pallet Lift**

The UNIDEX TL Series Low Profile Pallet Lift has been ergonomically designed to provide the greatest durability, versatility, flexibility and safety for your production needs.

## STANDARD FEATURES

- Standard Model (TL36)
- 36" vertical lift from 0"-36"
- Accessible by pallet jack
- Electric hydraulic system 8.8 amps at 115 VAC
- 2,000 lb. lift capacity at pallet
- Stationary bolt down

A unique, cantilevered table design eliminates scissors-lift pinch points. The lift system has built-in controls providing slow down speeds for greater safety of your operator and product. The 115 VAC electric hydraulic system permits operation from standard 15 amp receptacles. TL36 Pallet Lifts can be provided with a number of options including turn tables, interlocked safety curtains or tape switches.