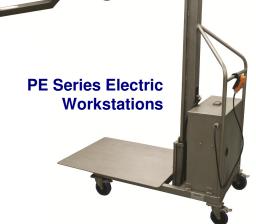

### **PE Series Electric Workstations**

- Compact, agile workstations designed for light or heavy lifting, transferring or positioning.
- Features a 12-volt heavy-duty sealed battery, on-board charger and easy-to-operate controls.
- Standard features include ergonomic handles, 48" lift stroke, load capacities of 250 to 500 pounds.
- Bolt plates can accept tables, forks and other specialized fixtures.
- Optional frame modifications, custom fixtures, work-holders, and load engagement devices, ball transfer, conveyor or tilt tables, custom table sizes, a variety of lift strokes and load capacities to 750 pounds.