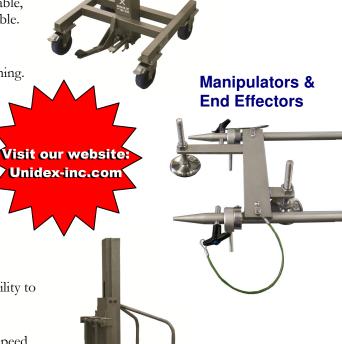

## **Manipulators & End Effectors**

- Effortless lifting, unobstructed reach and precise positioning.
- Engineered to provide unique solutions to specific problems.
- Lift systems include air/oil hydraulic and electric.
- Stationary, mobile and overhead-mounted systems.
- Standard load capacities from 200 to 500 pounds.
- Optional lift strokes, load capacities, arm lengths, controls, and customized end effectors are available.