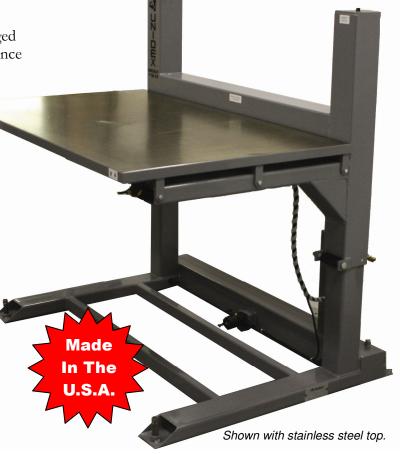

## **AIR** Adjustable Height Workbench

Designed for instant height adjustment while providing a steady, durable work surface. Rugged all-steel construction ensures reliable performance and long life.

## STANDARD FEATURES

- Solid maple work surface
- Dependable, fast-acting, air/oil hydraulic system provides a raise/lower speed of nearly 4" per second
- Continuously variable 18" lift stroke
- Functions smoothly with uneven weight distribution
- Aut-O-Loc lift system, protects operator in case of air loss
- One year warranty
- Rugged welded construction, no assembly required

## **OPTIONAL ACCESSORIES**

- Variety of work surfaces and sizes
- Two steel drawers with key locks
- Rack mounted parts bins (12 each, colors)
- Electrical outlet strip, 15A (16 receptacles)
- Work light
- Heavy duty, easy rolling casters with wheel locks
- Various heights and strokes
- Manual (foot pedal) hydraulic and electric/hydraulic models
- Stainless steel construction
- Multiple "Quick Connect" air tool couplings
- Other custom features are available contact us to discuss your requirements

## STANDARD MODEL SPECIFICATIONS

| Table Size   | 30" x 60" x 1 <sup>3</sup> / <sub>4</sub> " |
|--------------|---------------------------------------------|
| Height Range | 27" - 45"                                   |
| Maximum Load | 500 lbs.                                    |
| Air Required | 85 psi                                      |
| Color        | Grey                                        |
| Price        | Call for quote                              |